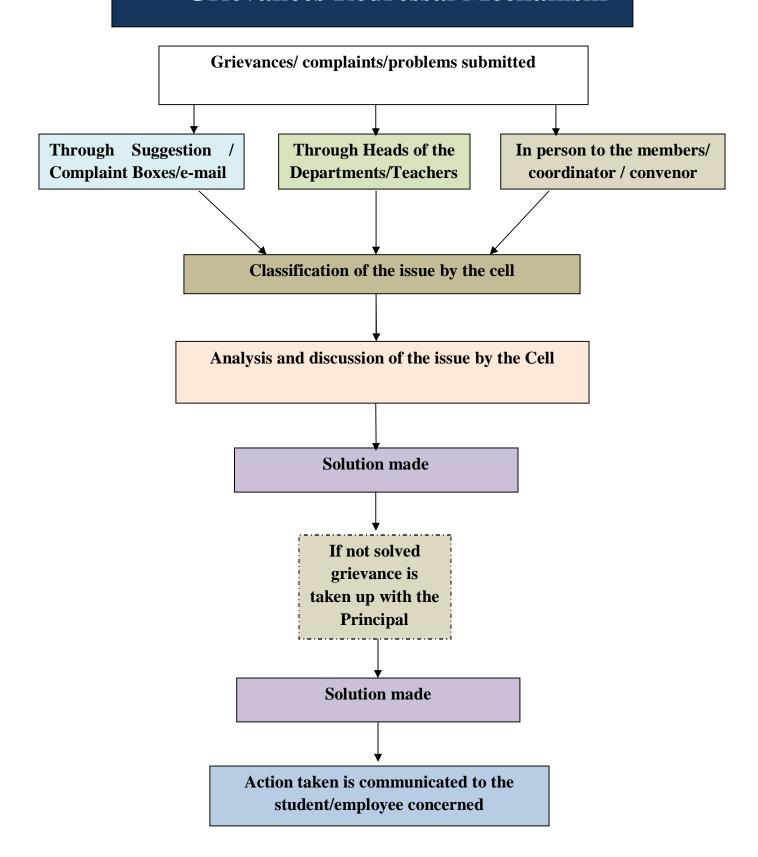

CC and Extension activities       |

|        | NSS                  | Extension activities                    |
|--------|----------------------|-----------------------------------------|
| Others | Magazine Committee   | College magazine                        |
|        | Ecology Committee    | Maintenance of college campus           |
|        | Student Bodies       | Organisation of departmental activities |
|        | Student Council      | Conduct of college activities           |
|        | Alumni Association   | Alumni matters                          |
|        | Discipline Committee | Maintenance of Discipline               |
|        | Website Committee    | College website                         |

## Lyallpur Khalsa College, Jalandhar

## **Grievances Redressal Mechanism**