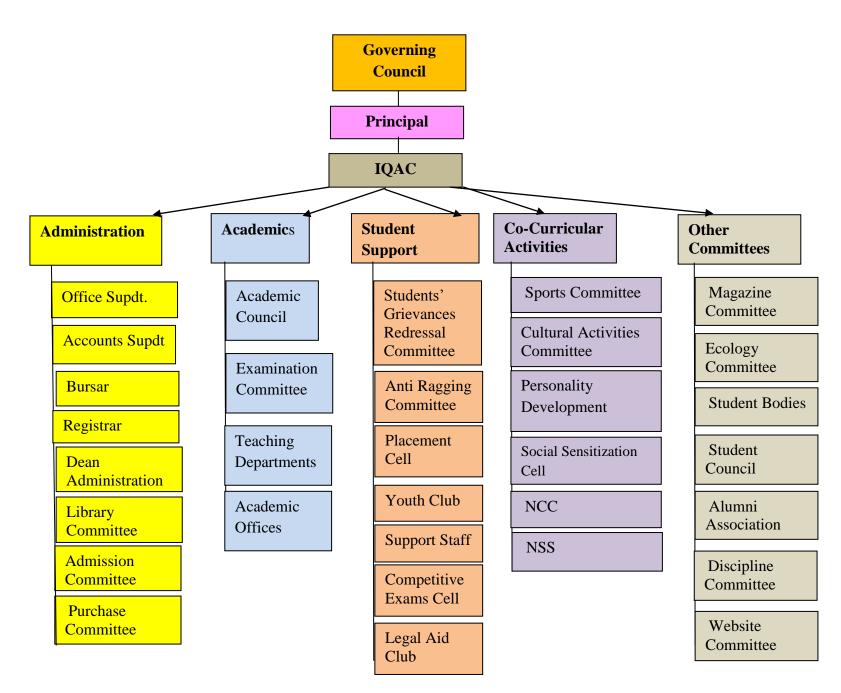

## **6.2.2** Lyallpur Khalsa College: Organizational Structure

| Type                   | Committee /Office Name                  | Function                           |
|------------------------|-----------------------------------------|------------------------------------|
| Administrative         | Dean Administration                     | To coordinate administration       |
|                        | Office Supdt.                           | To manage admission process,       |
|                        |                                         | student data                       |
|                        | Accounts Supdt.                         | To manage employees' record,       |
|                        |                                         | salaries and accounts              |
|                        | Bursar                                  | To supervise the financial         |
|                        |                                         | transactions, expenses and incomes |
|                        | Library Committee                       | To deal with library affairs       |
|                        | Admission Committee                     | Students counseling, admission     |
|                        |                                         | process                            |
|                        | Purchase Committees                     | Purchases for the College          |
| Academics              | Academic Council                        | Introduction and implementation of |
|                        | 1 10000 0 0 0 0 0 0 0 0 0 0 0 0 0 0 0 0 | new courses                        |
|                        | Examination Committee                   | Examination affairs                |
|                        | Teaching departments                    | Teaching Learning                  |
|                        | Academic offices                        | Monitoring and coordinating        |
|                        |                                         | Teaching —learning activities      |
| <b>Student Support</b> | Students' Grievances                    | Grievances Redressal               |
|                        | Redressal Committee                     |                                    |
|                        | Anti Ragging Committee                  | Ragging Issues                     |
|                        | Placement Cell                          | Training and placement of students |
|                        | Youth Club                              | Youth and extension activities,    |
|                        | Legal Aid Club                          | Legal awareness among students     |
|                        |                                         | and neighborhood community         |
|                        | Competitive Exams Cell                  | Coaching for Competitive exams     |
|                        | Support Staff                           | Actualisation of support services  |
| Co-curricular          | Sports committee                        | Sports matters                     |
|                        | Cultural Activities                     |                                    |
|                        | Committee                               | Organisation of sports events      |
|                        | Personality Development                 | Organisation of personality        |
|                        |                                         | development programmes             |
|                        | Social Sensitization Cell               | Organizing activities focused on   |
|                        |                                         | Students' sensitizartion toward    |
|                        |                                         | social issues                      |
|                        | NCC                                     | NCC and Extension activities       |

|        | NSS                  | Extension activities                    |
|--------|----------------------|-----------------------------------------|
| Others | Magazine Committee   | College magazine                        |
|        | Ecology Committee    | Maintenance of college campus           |
|        | Student Bodies       | Organisation of departmental activities |
|        | Student Council      | Conduct of college activities           |
|        | Alumni Association   | Alumni matters                          |
|        | Discipline Committee | Maintenance of Discipline               |
|        | Website Committee    | College website                         |

## Lyallpur Khalsa College, Jalandhar