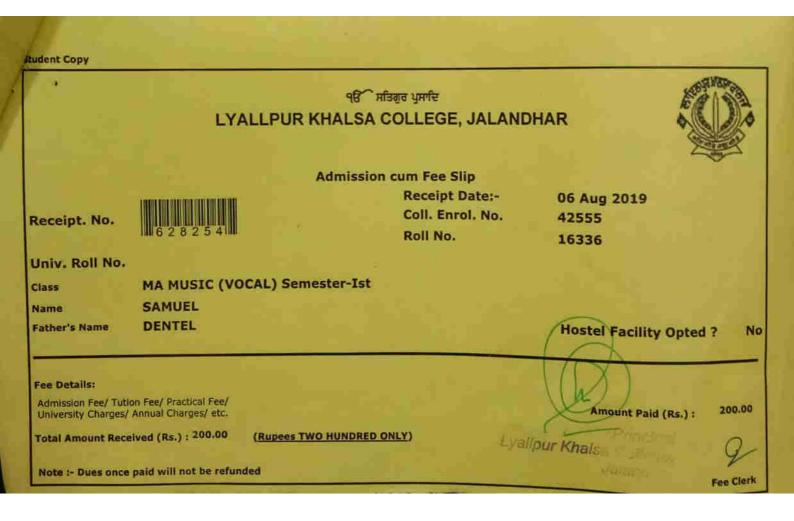

upees THREE THOUSAND TWO HUNDRED ONLY)

Note :- Dues once paid will not be refunded

Fee Clerk

3200.00

Lyalipur Khalsa College Jalandhar

Principal

## 98∕ ਸਤਿਗੁਰ ਪ੍ਰਸਾਦਿ

# LYALLPUR KHALSA COLLEGE, JALANDHAR



Admission cum Fee Slip

Receipt Date:-

20 Aug 2019

Coll. Enrol. No.

18449

Roll No.

8813

Univ. Roll No.

Receipt. No.

Class

Masters in Tourism Management - I Semester

Name Father's Name JAGJIT SINGH TARESEM SINGH

**Hostel Facility Opted?** 

No

Fee Details:

Admission Fee/ Tution Fee/ Practical Fee/ University Charges/ Annual Charges/ etc.

Total Amount Received (Rs.) : 2000.00

(Rupees TWO THOUSAND ONLY)

Note :- Dues once paid will not be refunded

Amount Pald (Rs.):

2000.00

Principal

Fee Clerk

Lyallpur Khalsa College

Jalandhar







































#### ੧ੳ ਸਤਿਗੁਰ ਪ੍ਰਸਾਦਿ

### LYALLPUR KHALSA COLLEGE, JALANDHAR



Admission cum Fee Slip

Receipt Date:-

19 Jun 2019

Coll. Enrol. No.

33920

Roll No.

18606

Lyallpur Khales Golinge,

Univ. Roll No.

Receipt. No.

Class

Post Graduate Diploma in Business Management-I Sem.

Name

AMANPREET KAUR

\*702504\*

Father's Name

HARJINDER SINGH

Hostel Facility Opted ?

Fee Details:

Admission Fee/ Tution Fee/ Practical Fee/ University Charges/ Annual Charges/ etc.

Total Amount Received (Rs.): 3000.00

(Rupees THREE THOUSAND ONLY)

Note :- Dues once paid will not be refunded

Amount Paid (Rs.):

3000.00

No

Fe Clerk

dent Copy

#### 98 ਸਤਿਗੁਰ ਪੁਸਾਦਿ

## LYALLPUR KHALSA COLLEGE, JALANDHAR



Admission cum Fee Slip

Receipt Date:-Coll. Enrol. No.

Lyallpur Kha

06 Jul 2019

Roll No.

18335