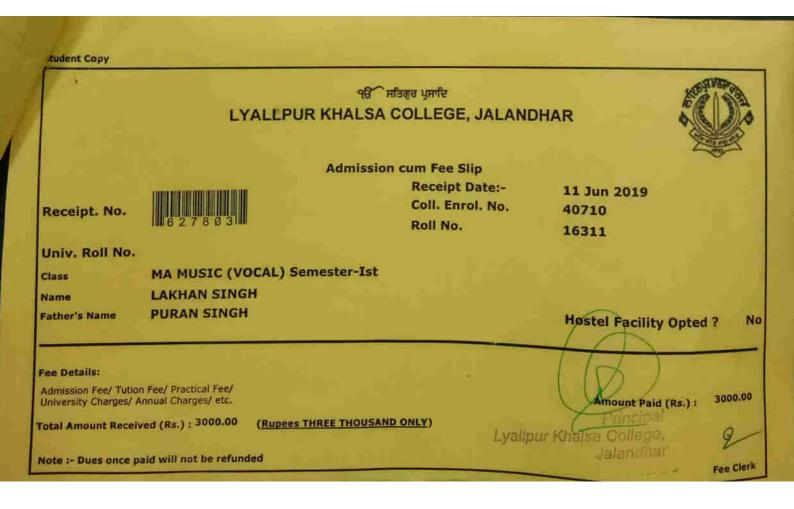

(Rupees THREE THOUSAND TWO HUNDRED ONLY)

Note :- Dues once paid will not be refunded

Fee Clerk

3200.00

Lyalipur Khalsa College Jalandhar

Principal

## 98∕ ਸਤਿਗੁਰ ਪ੍ਰਸਾਦਿ

# LYALLPUR KHALSA COLLEGE, JALANDHAR



Admission cum Fee Slip

Receipt Date:-

20 Aug 2019

Coll. Enrol. No.

18449

Roll No.

8813

Univ. Roll No.

Receipt. No.

Class

Masters in Tourism Management - I Semester

Name Father's Name JAGJIT SINGH TARESEM SINGH

**Hostel Facility Opted?** 

No

Fee Details:

Admission Fee/ Tution Fee/ Practical Fee/ University Charges/ Annual Charges/ etc.

Total Amount Received (Rs.) : 2000.00

(Rupees TWO THOUSAND ONLY)

Note :- Dues once paid will not be refunded

Amount Pald (Rs.):

2000.00

Principal

Fee Clerk

Lyallpur Khalsa College

Jalandhar







































#### ੧ੳ ਸਤਿਗੁਰ ਪ੍ਰਸਾਦਿ

### LYALLPUR KHALSA COLLEGE, JALANDHAR



Admission cum Fee Slip

Receipt Date:-

19 Jun 2019

Coll. Enrol. No.

33920

Roll No.

18606

Lyallpur Khales Golinge,

Univ. Roll No.

Receipt. No.

Class

Post Graduate Diploma in Business Management-I Sem.

Name

AMANPREET KAUR

\*702504\*

Father's Name

HARJINDER SINGH

Hostel Facility Opted ?

Fee Details:

Admission Fee/ Tution Fee/ Practical Fee/ University Charges/ Annual Charges/ etc.

Total Amount Received (Rs.): 3000.00

(Rupees THREE THOUSAND ONLY)

Note :- Dues once paid will not be refunded

Amount Paid (Rs.):

3000.00

No

Fe Clerk

dent Copy

#### 98 ਸਤਿਗੁਰ ਪੁਸਾਦਿ

## LYALLPUR KHALSA COLLEGE, JALANDHAR



Admission cum Fee Slip

Receipt Date:-Coll. Enrol. No.

Lyallpur Kha

06 Jul 2019

Roll No.

1833