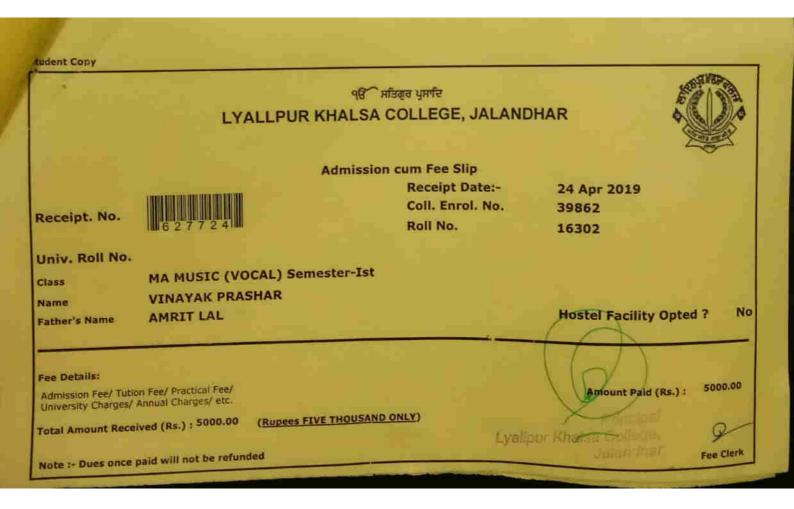

0 (Rupees THREE THOUSAND TWO HUNDRED ONLY)

Note :- Dues once paid will not be refunded

Fee Clerk

3200.00

Lyalipur Khalsa College Jalandhar

Principal

## 98∕ ਸਤਿਗੁਰ ਪ੍ਰਸਾਦਿ

# LYALLPUR KHALSA COLLEGE, JALANDHAR



Admission cum Fee Slip

Receipt Date:-

20 Aug 2019

Coll. Enrol. No.

18449

Roll No.

8813

Univ. Roll No.

Receipt. No.

Class

Masters in Tourism Management - I Semester

Name Father's Name JAGJIT SINGH TARESEM SINGH

**Hostel Facility Opted?** 

No

Fee Details:

Admission Fee/ Tution Fee/ Practical Fee/ University Charges/ Annual Charges/ etc.

Total Amount Received (Rs.) : 2000.00

(Rupees TWO THOUSAND ONLY)

Note :- Dues once paid will not be refunded

Amount Pald (Rs.):

2000.00

Principal

Fee Clerk

Lyallpur Khalsa College

Jalandhar







































#### ੧ੳ ਸਤਿਗੁਰ ਪ੍ਰਸਾਦਿ

### LYALLPUR KHALSA COLLEGE, JALANDHAR



Admission cum Fee Slip

Receipt Date:-

19 Jun 2019

Coll. Enrol. No.

33920

Roll No.

18606

Lyallpur Khales Golinge,

Univ. Roll No.

Receipt. No.

Class

Post Graduate Diploma in Business Management-I Sem.

Name

AMANPREET KAUR

\*702504\*

Father's Name

HARJINDER SINGH

Hostel Facility Opted ?

Fee Details:

Admission Fee/ Tution Fee/ Practical Fee/ University Charges/ Annual Charges/ etc.

Total Amount Received (Rs.): 3000.00

(Rupees THREE THOUSAND ONLY)

Note :- Dues once paid will not be refunded

Amount Paid (Rs.):

3000.00

No

Fe Clerk

dent Copy

#### 98 ਸਤਿਗੁਰ ਪੁਸਾਦਿ

## LYALLPUR KHALSA COLLEGE, JALANDHAR



Admission cum Fee Slip

Receipt Date:-Coll. Enrol. No.

Lyallpur Kha

06 Jul 2019

Roll No.

18