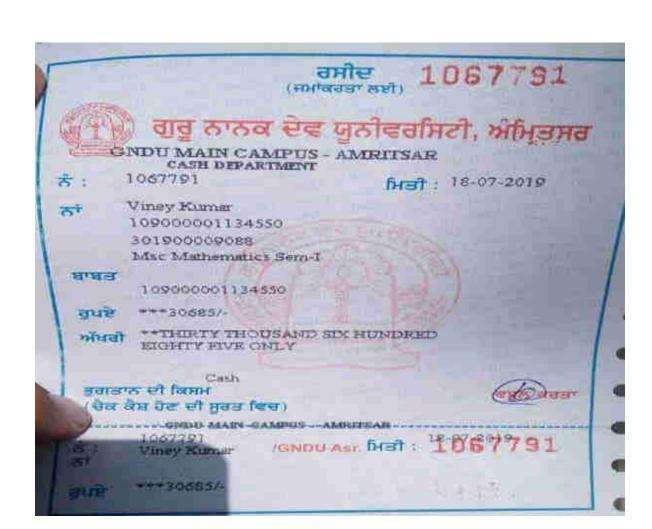

| FEE COLLECTION                     | Rs.    | P.     |
|------------------------------------|--------|--------|
| 1. University Charges / Exam.Fee   |        |        |
| 2. Admission Fee                   |        | Н      |
| 3. Tuition Fee Security            | 0000 - | +      |
| 4. SAF                             | 1      |        |
| 5. Fine                            |        |        |
| 6. Amalgamated Fund / Student Fund |        |        |
| 7. Others                          |        | Т.     |
| 3.                                 | L- \   | 10     |
| TOTAL                              | 10000  |        |
| eceived Rs                         | 1      |        |
|                                    |        |        |
| & O.E.                             | Deel   | ee Cle |



# RARRA MORR, JALA LAGE PTANDA D. HOSHIARPUR

| 00005<br>R. No                            | 10-08-2019 |
|-------------------------------------------|------------|
|                                           | Date :     |
|                                           | 72         |
| HARPRE<br>Received/withShankHARMINDER SIN | EET KAUR   |
| ADMN NO 000705                            | MATH-SCI-A |
| FIVE THOUSAND ONLY                        |            |
| the sum of Rs                             |            |
| A STATE OF THE REAL PROPERTY.             |            |
| by Cash/Cheque/Draft NoCash               |            |
|                                           |            |
| EBGE 19                                   |            |
| Payable at