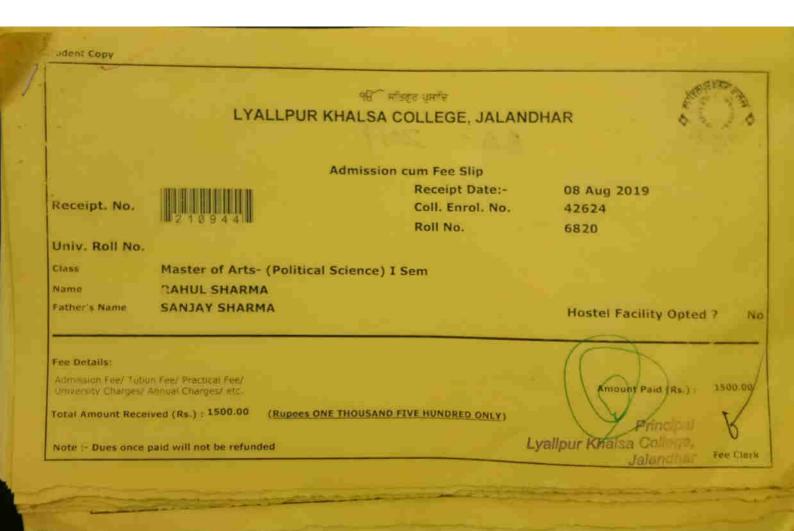

Amount Received (Rs.): 3200.00 (Rupees THREE THOUSAND TWO HUNDRED ONLY)

Note :- Dues once paid will not be refunded

Fee Clerk

3200.00

Lyalipur Khalsa College Jalandhar

Principal

## 98∕ ਸਤਿਗੁਰ ਪ੍ਰਸਾਦਿ

# LYALLPUR KHALSA COLLEGE, JALANDHAR



Admission cum Fee Slip

Receipt Date:-

20 Aug 2019

Coll. Enrol. No.

18449

Roll No.

8813

Univ. Roll No.

Receipt. No.

Class

Masters in Tourism Management - I Semester

Name Father's Name JAGJIT SINGH TARESEM SINGH

**Hostel Facility Opted?** 

No

Fee Details:

Admission Fee/ Tution Fee/ Practical Fee/ University Charges/ Annual Charges/ etc.

Total Amount Received (Rs.) : 2000.00

(Rupees TWO THOUSAND ONLY)

Note :- Dues once paid will not be refunded

Amount Pald (Rs.):

2000.00

Principal

Fee Clerk

Lyallpur Khalsa College

Jalandhar







































#### ੧ੳ ਸਤਿਗੁਰ ਪ੍ਰਸਾਦਿ

### LYALLPUR KHALSA COLLEGE, JALANDHAR



Admission cum Fee Slip

Receipt Date:-

19 Jun 2019

Coll. Enrol. No.

33920

Roll No.

18606

Lyallpur Khales Golinge,

Univ. Roll No.

Receipt. No.

Class

Post Graduate Diploma in Business Management-I Sem.

Name

AMANPREET KAUR

\*702504\*

Father's Name

HARJINDER SINGH

Hostel Facility Opted ?

Fee Details:

Admission Fee/ Tution Fee/ Practical Fee/ University Charges/ Annual Charges/ etc.

Total Amount Received (Rs.): 3000.00

(Rupees THREE THOUSAND ONLY)

Note :- Dues once paid will not be refunded

Amount Paid (Rs.):

3000.00

No

Fe Clerk

dent Copy

#### 98 ਸਤਿਗੁਰ ਪੁਸਾਦਿ

## LYALLPUR KHALSA COLLEGE, JALANDHAR



Admission cum Fee Slip

Receipt Date:-Coll. Enrol. No.

Lyallpur