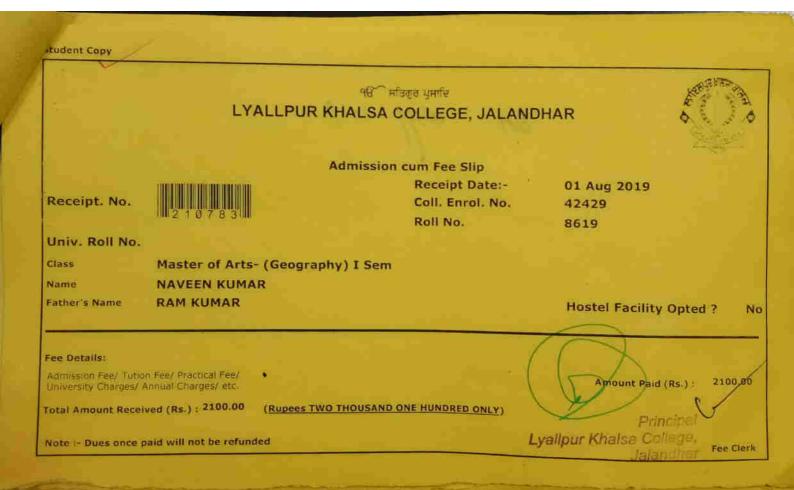

unt Received (Rs.): 3200.00 (Rupees THREE THOUSAND TWO HUNDRED ONLY)

Note :- Dues once paid will not be refunded

Fee Clerk

3200.00

Lyalipur Khalsa College Jalandhar

Principal

## 98∕ ਸਤਿਗੁਰ ਪ੍ਰਸਾਦਿ

# LYALLPUR KHALSA COLLEGE, JALANDHAR



Admission cum Fee Slip

Receipt Date:-

20 Aug 2019

Coll. Enrol. No.

18449

Roll No.

8813

Univ. Roll No.

Receipt. No.

Class

Masters in Tourism Management - I Semester

Name Father's Name JAGJIT SINGH TARESEM SINGH

**Hostel Facility Opted?** 

No

Fee Details:

Admission Fee/ Tution Fee/ Practical Fee/ University Charges/ Annual Charges/ etc.

Total Amount Received (Rs.) : 2000.00

(Rupees TWO THOUSAND ONLY)

Note :- Dues once paid will not be refunded

Amount Pald (Rs.):

2000.00

Principal

Fee Clerk

Lyallpur Khalsa College

Jalandhar







































#### ੧ੳ ਸਤਿਗੁਰ ਪ੍ਰਸਾਦਿ

### LYALLPUR KHALSA COLLEGE, JALANDHAR



Admission cum Fee Slip

Receipt Date:-

19 Jun 2019

Coll. Enrol. No.

33920

Roll No.

18606

Lyallpur Khales Golinge,

Univ. Roll No.

Receipt. No.

Class

Post Graduate Diploma in Business Management-I Sem.

Name

AMANPREET KAUR

\*702504\*

Father's Name

HARJINDER SINGH

Hostel Facility Opted ?

Fee Details:

Admission Fee/ Tution Fee/ Practical Fee/ University Charges/ Annual Charges/ etc.

Total Amount Received (Rs.): 3000.00

(Rupees THREE THOUSAND ONLY)

Note :- Dues once paid will not be refunded

Amount Paid (Rs.):

3000.00

No

Fe Clerk

dent Copy

#### 98 ਸਤਿਗੁਰ ਪੁਸਾਦਿ

## LYALLPUR KHALSA COLLEGE, JALANDHAR



Admission cum Fee Slip

Receipt Date:-Coll. Enrol. No.

Lyallpur Kha