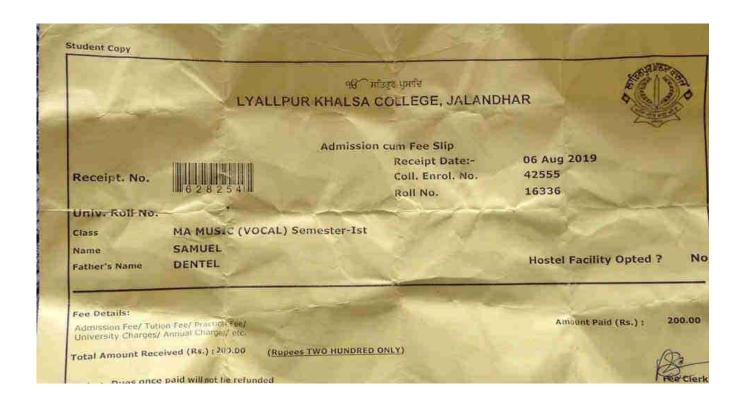

| Month/Year March 2010 March 2010 March 2012 May 2017                      | Nationality 2 Residence 2 Residence 2 Residence 2 Di Mobile No. E-Mail: Roll No. 8911077 221240623 1032127653 | Murka Obtained<br>/Max, Marks<br>553/950<br>115/1000 | Rural<br>ndhat.,<br>358245<br>58245<br>71.5%       |



# LYALLPUR KHALSA COLLEGE OF EDUCATION FOR WOMEN JALANDHAR-144 001 9311 No. Dated 09-8-2019 Received with thanks from Whandeeb Vaun Roll No. 2311 on account of Admission fe BEN

### Ramgarhia College of Education



Phagwara B.Ed. / M.Ed.

|    | 5    | n | 3.4 |
|----|------|---|-----|
|    | 0    | V | W   |
| No | **** |   |     |

E & O.E.

Name Joseph Le Kong Roll No. 206

| FEE COLLECTION                     | Rs.    | P.     |
|------------------------------------|--------|--------|
| 1. University Charges / Exam.Fee   |        |        |
| 2. Admission Fee                   |        | Н      |
| 3. Tuition Fee Security            | 0000 - | +      |
| 4. SAF                             | 1      |        |
| 5. Fine                            |        |        |
| 6. Amalgamated F