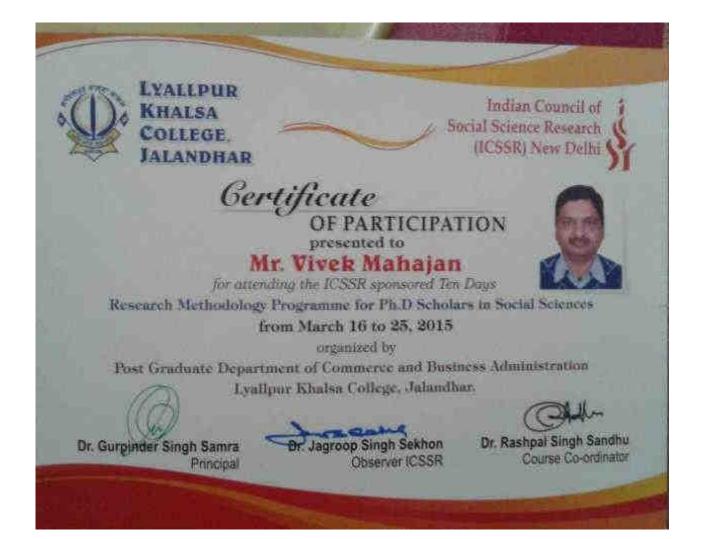

es from March 16 to 25, 2015 organized by Post Graduate Department of Commerce and Business Administration Lyallpur Khalsa College, Jalandhar. Jagroop Singh Sekhon Dr. Rashpal Singh Sandhu Dr. Gurpinder Singh Samra Course Co-ordinator **Observer** ICSSR Principal

LYALEPUR Indian Council of KHALSA Social Science Research OLLEGE. (ICSSR) New Delhi **JALANDHAR** Gertificate **OF PARTICIPATION** presented to Ms. Harpreet Kaur for attending the ICSSR sponsored Ten Days Research Methodology Programme for Ph.D Scholars in Social Sciences from March 16 to 25, 2015 organized by Post Graduate Department of Commerce and Business Administration Lyallpur Khalsa College, Jalandhar, Dr. Gurdinder Singh Samra Dr. Jagroop Singh Sekhon Dr. Rashpal Singh Sandhu Principal Observer ICSSR Course Co-ordinator





LYALLPUR Indian Council of IALSA Social Science Research OLLEGE. (ICSSR) New Delhi ALANDHAR Gertificate OF PARTICIPATION presented to Ms. Manmeet Kaur for attending the ICSSR sponsored Ten Days Research Methodology Programme for Ph.D Scholars in Social Sciences from March 16 to 25, 2015 organized by Post Graduate Department of Commerce and Business Administration Lyallpur Khaisa College, Jalandhar. Dr. Gurpinder Singh Samra **Jagroop Singh Sekhon** Dr. Rashpal Singh Sandhu Principal Observer ICSSR Course Co-ordinator

LYALLPHR Indians Council of KHALSA Social Science Research ( (ICSSR) New Dolbi COLLEGE JALANDHAR Gertificate OF PARTICIPATION presented to Ms. Balraj Kaur for estavailing the ICSSR sponsored Tex Days Research Methodology Programme for Ph.D Schulars in Social Sciences from