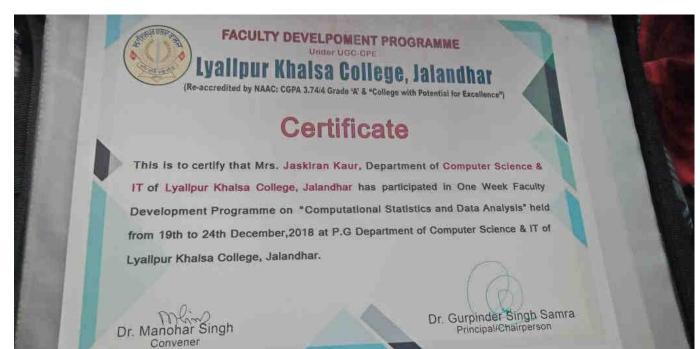

t of Computer Science & IT of Lyallpur Khalsa College, Jalandhar.

Singh Dr. Manohai Convener



held from 19th to 24th December,2018 at P.G. Department of Computer Science & IT of Lyallpur Khalsa College, Jalandhar.

Dr. Manohar Singh Convener

(Re-accredited by NAAC: CGPA 3.74/4 Grade 'A' & "College with Potential for Excellence")

sa College, Jalandhar

Under UGC-CPE

FACULTY DEVELPOMENT

## Certificate

This is to certify that Mr. Mandeep Singh, Department of Computer Science & I of Lyallpur Khalsa College, Jalandhar has participated in One Week Facult Development Programme on "Computational Statistics and Data Analysi held from 19<sup>th</sup> to 24<sup>th</sup> December, 2018 at P.G. Department of Computer Science & of Lyallpur Khalsa College, Jalandhar.

Dr. Manohar Singh Convener





# Lyallpur Khalsa College, Jalandhar

FACULTY DEVELPOMENT PROGRAMME

(Re-accredited by NAAC: CGPA 3.74/4 Grade 'A' & "College with Potential for Excellence")

## Certificate

This is to certify that Dr. Raju Sharma, Department of Physiotheraphy of Lyallpur Khalsa College, Jalandhar has participated in One Week Faculty Development Programme on "Computational Statistics and Data Analysis" held from 19th to 24th December, 2018 at P.G. Department of Computer Science & IT of Lyallpur Khalsa College, Jalandhar.

Dr. Manohar Singh Convener

#### FACULTY DEVELPOMENT PROGRAMME Under UGC-OPE Lyalipur Khaisa College, Jalandhar

(Re-accredited by NAAC: CGPA 3.74/4 Grade 'A' & "College with Potential for Excellence")

## Certificate

This is to certify that Mr. Ajitpal Singh, Department of Politica