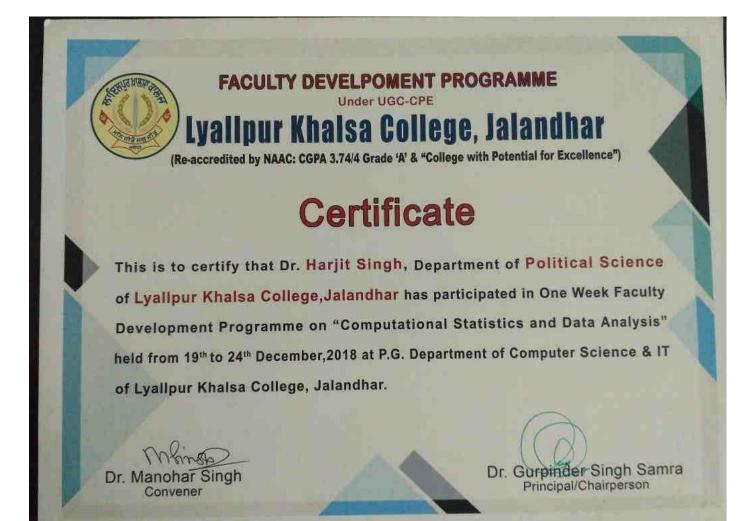

teachers attending professional development programs, viz., Orientation Program, Refresher Course, Short Term Course, and Faculty Development Programs during the last five years