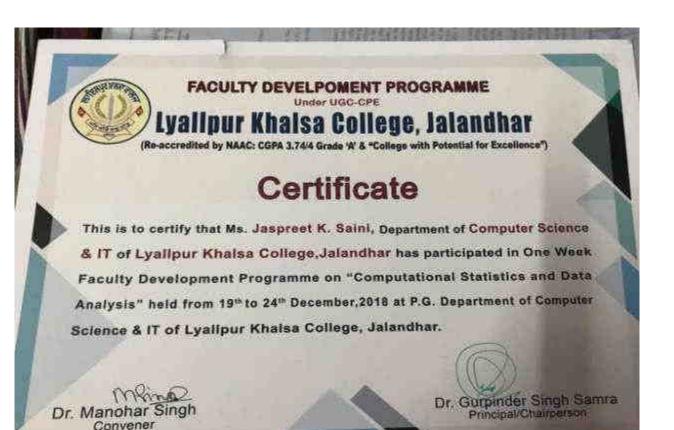

One Week Faculty Development Programme on "Computational Statistics and Data Analysis"held from 19<sup>th</sup> to 24<sup>th</sup> December,2018 at P.G. Department of Computer Science & IT of Lyallpur Khalsa College, Jalandhar.

Dr. Manol

Convener

Sinah





## FACULTY DEVELPOMENT PROGRAMME Under UGC-CPE

(Re-accredited by NAAC: CGPA 3.74/4 Grade 'A' & "College with Potential for Excellence")

## Certificate

This is to certify that Ms. Sunita Musafir, Department of Commerce of Lyallpur Khalsa College, Jalandhar has participated in One Week Faculty Development Programme on "Computational Statistics and Data Analysis" held from 19<sup>th</sup> to 24<sup>th</sup> December, 2018 at P.G. Department of Computer Science & IT of Lyallpur Khalsa College, Jalandhar.

Dr. Manohar Singh Convener







(Re-accredited by NAAC: CGPA 3.74/4 Grade 'A' & "College with Potential for Excellence")

## Certificate

This is to certify that Dr. Jyoti Vohra, Department of Commerce of Lyallpur Khaisa College, Jalandhar has participated in One Week Faculty Development Programme on "Computational Statistics and Data Analysis" held from 19" to 24" December, 2018 at P.G. Department of Computer Science & IT of Lyallpur Khaisa College, Jalandhar.

Dr. Manohar Singh Convener Dr. Gurpinder Singh Samra



## Lyalipur Khalsa College, Jalandhar

(Re-accredited by NAAC: CGPA 3.74/4 Grade 'A' & "College with Potential for Excellence")

## Certificate

This is to certify that Mrs. Jaspreet Kaur, Department of Computer Science & IT of Lyallpur Khalsa College, Jalandhar has participated in One Week Faculty Dev