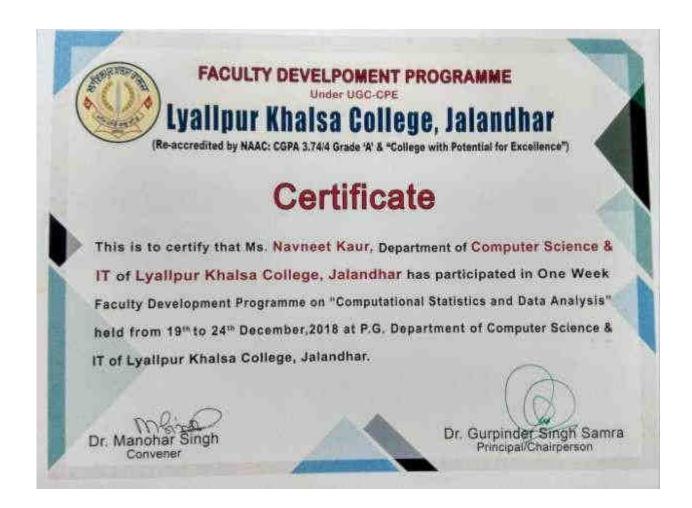

teachers attending professional development programs, viz., Orientation Program, Refresher Course, Short Term Course, and Faculty Development Programs during the last five years