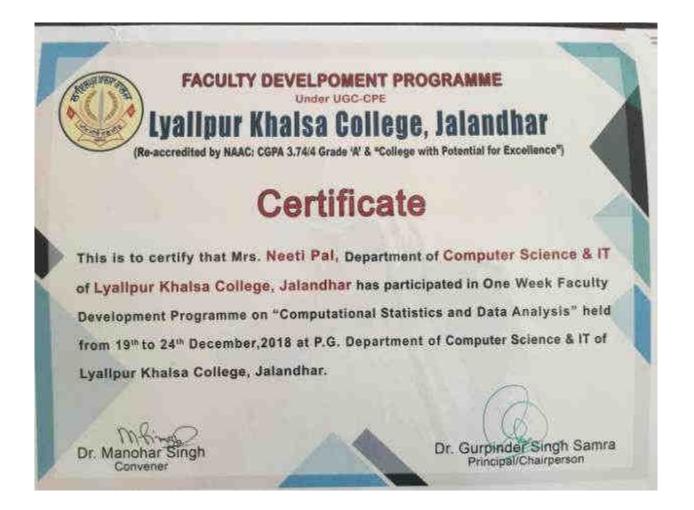

ne Week Faculty Development Programme on "Computational Statistics and Data Analysis"held from 19<sup>th</sup> to 24<sup>th</sup> December,2018 at P.G. Department of Computer Science & IT of Lyallpur Khalsa College, Jalandhar.

Dr. Manol

Convener

Sinah





## FACULTY DEVELPOMENT PROGRAMME Under UGC-CPE

(Re-accredited by NAAC: CGPA 3.74/4 Grade 'A' & "College with Potential for Excellence")

## Certificate

This is to certify that Ms. Sunita Musafir, Department of Commerce of Lyallpur Khalsa College, Jalandhar has participated in One Week Faculty Development Programme on "Computational Statistics and Data Analysis" held from 19<sup>th</sup> to 24<sup>th</sup> December, 2018 at P.G. Department of Computer Science & IT of Lyallpur Khalsa College, Jalandhar.

Dr. Manohar Singh Convener







(Re-accredited by NAAC: CGPA 3.74/4 Grade 'A' & "College with Potential for Excellence")

## Certificate

This is to certify that Dr. Jyoti Vohra, Department of Commerce of Lyallpur Khaisa College, Jalandhar has participated in One Week Faculty Development Programme on "Computational Statistics and Data Analysis" held from 19" to 24" December, 2018 at P.G. Department of Computer Science & IT of Lyallpur Khaisa College, Jalandhar.

Dr. Manohar Singh Convener Dr. Gurpinder Singh Samra



## Lyalipur Khalsa College, Jalandhar

(Re-accredited by NAAC: CGPA 3.74/4 Grade 'A' & "College with Potential for Excellence")

## Certificate

This is to certify that Mrs. Jaspreet Kaur, Department of Computer Science & IT of Lyallpur Khalsa College, Jalandhar has participated in One Week Faculty Devel