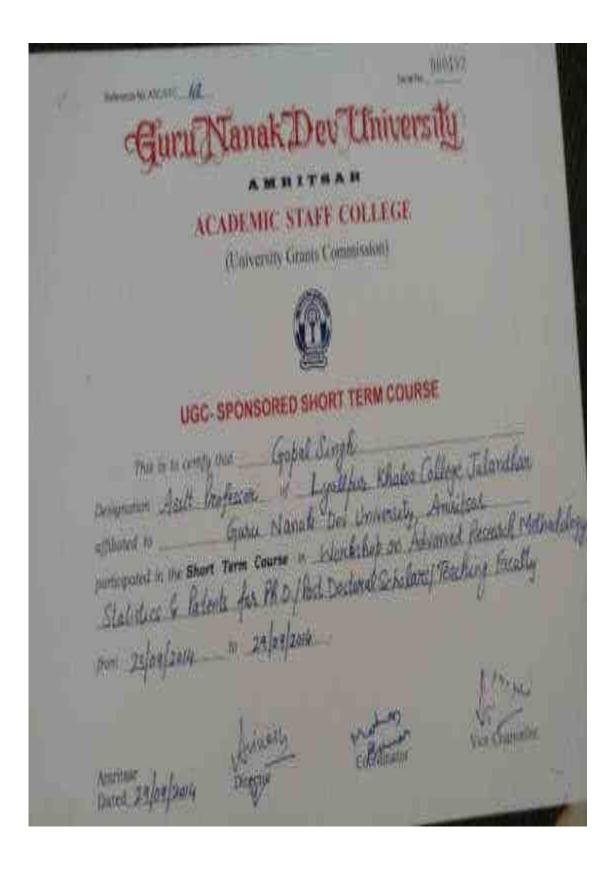

| Hartannose tes. ASIS 1917                                                                                             | Senal No. 490                          |
|-----------------------------------------------------------------------------------------------------------------------|----------------------------------------|
| Guru Manak D                                                                                                          | ev University                          |
| AMRII                                                                                                                 |                                        |
| ACADEMIC STA<br>(University Grants                                                                                    |                                        |
|                                                                                                                       |                                        |
| UGC-SPONSORED SH                                                                                                      | ORT TERM COURSE                        |
| This is to certify that Haziam Ver                                                                                    |                                        |
| Designation Asste Professore of Ky                                                                                    | allfour khalen College, Jahandhan      |
| affiliated to <u>Ch. N. D. U.</u> Arnovit<br>porturpated in the Short Term Course in W<br>Methodology, Statistics arn | orkshop on advanced Keseanch           |
| Join September 23 10 September 23                                                                                     |                                        |
| Amrilaar<br>Dated 33-9-3014 Director                                                                                  | Man<br>Coordinator<br>Vice-Characellor |