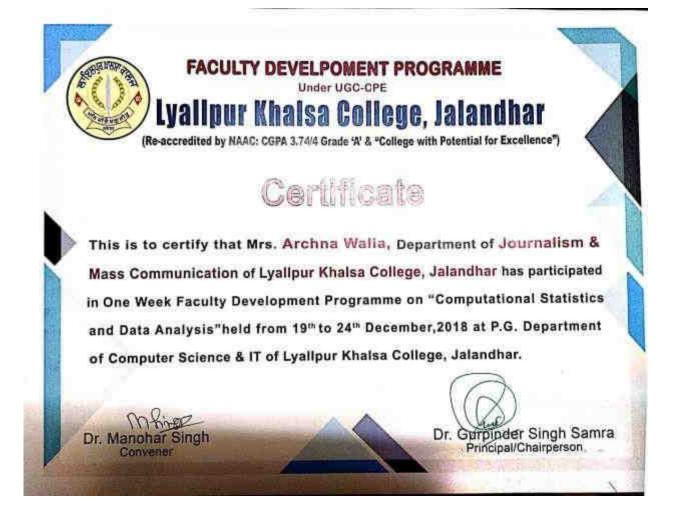

Khalsa College, Jalandhar has participated in One Week Faculty Development Programme on "Computational Statistics and Data Analysis" held from 19<sup>th</sup> to 24<sup>th</sup> December, 2018 at P.G. Department of Computer Science & IT of Lyallpur Khalsa College, Jalandhar.

Dr. Manohar Singh Convener







(Re-accredited by NAAC: CGPA 3.74/4 Grade 'A' & "College with Potential for Excellence")

## Certificate

This is to certify that Dr. Jyoti Vohra, Department of Commerce of Lyallpur Khaisa College, Jalandhar has participated in One Week Faculty Development Programme on "Computational Statistics and Data Analysis" held from 19" to 24" December, 2018 at P.G. Department of Computer Science & IT of Lyallpur Khaisa College, Jalandhar.

Dr. Manohar Singh Convener Dr. Gurpinder Singh Samra



## Lyalipur Khalsa College, Jalandhar

(Re-accredited by NAAC: CGPA 3.74/4 Grade 'A' & "College with Potential for Excellence")

## Certificate

This is to certify that Mrs. Jaspreet Kaur, Department of Computer Science & IT of Lyallpur Khalsa College, Jalandhar has participated in One Week Faculty Development Programme on "Computational Statistics and Data Analysis" held from 19<sup>th</sup> to 24<sup>th</sup> December, 2018 at P.G. Department of Computer Science & IT of Lyallpur Khalsa College, Jalandhar.

Dr. Manohar Singh Convener

Dr. Gurpinder Singh Samra Principal/Chairperson



(Re-accredited by NAAC: CGPA 3.74/4 Grade 'A' & "College with Potential for Excellence")

### Certificate

This is to certify that Mr. Gagandeep Singh, Department of Computer Science & IT of Lyallpur Khals