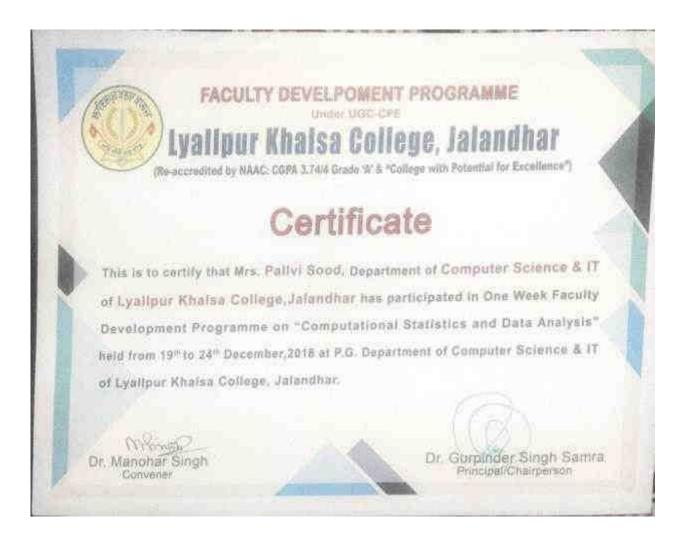

teachers attending professional development programs, viz., Orientation Program, Refresher Course, Short Term Course, and Faculty Development Programs during the last five years