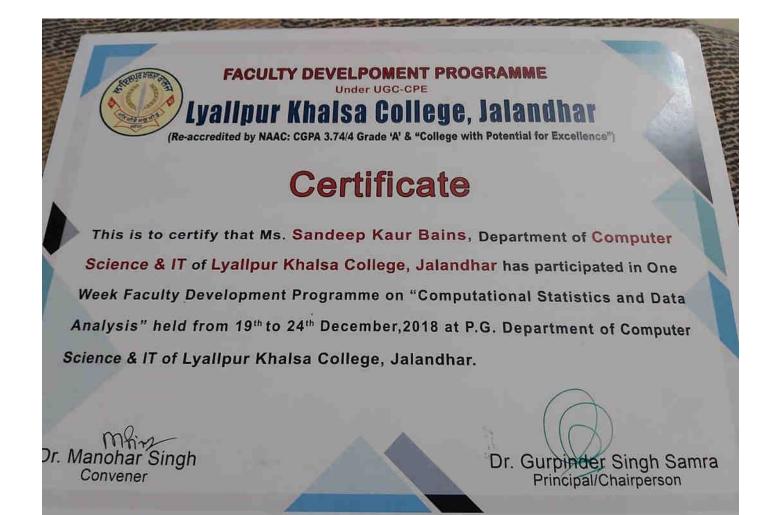

### Certificate

This is to certify that Dr. Priyank Sharda, Department of Physiotheraphy of Lyallpur Khalsa College, Jalandhar has participated in One Week Faculty Development Programme on "Computational Statistics and Data Analysis" held from 19th to 24th December, 2018 at P.G. Department of Computer Science & IT of Lyallpur Khalsa College, Jalandhar.

Dr. Manohar Singh Convener



### Certificate

This is to certify that Dr. Baldev Singh, Department of Computer Science & IT of Lyallpur Khalsa College, Jalandhar has participated in One Week Faculty Development Programme on "Computational Statistics and Data Analysis" held from 19<sup>th</sup> to 24<sup>th</sup> December, 2018 at P.G. Department of Computer Science & IT of Lyallpur Khalsa College, Jalandhar.

Dr. Manohar Singh Convener



yallpur Khalsa College, Jalandhar

FACULTY DEVELPOMENT PROGRAMME

(Re-accredited by NAAC: CGPA 3.74/4 Grade 'A' & "College with Potential for Excellence")

## Certificate

This is to certify that Dr. Raju Sharma, Department of Physiotheraphy of Lyallpur Khalsa College, Jalandhar has participated in One Week Faculty Development Programme on "Computational Statistics and Data Analysis" held from 19<sup>th</sup> to 24<sup>th</sup> December, 2018 at P.G. Department of Computer Science & IT of Lyallpur Khalsa College, Jalandhar.

Dr. Manohar Singh





#### FACULTY DEVELPOMENT PROGRAMME Under UGC-CPE Lyalipur Khaisa College, Jalandhar

(Re-accredited by NAAC: CGPA 3.74/4 Grade 'A' & "College with Potential for Excellence")

## Certificate

This is to certify that Dr. Daljit Kaur, Department o