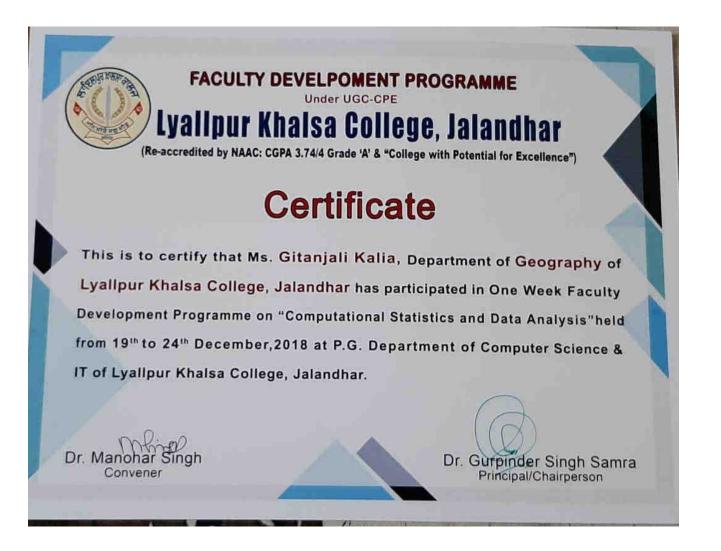

teachers attending professional development programs, viz., Orientation Program, Refresher Course, Short Term Course, and Faculty Development Programs during the last five years