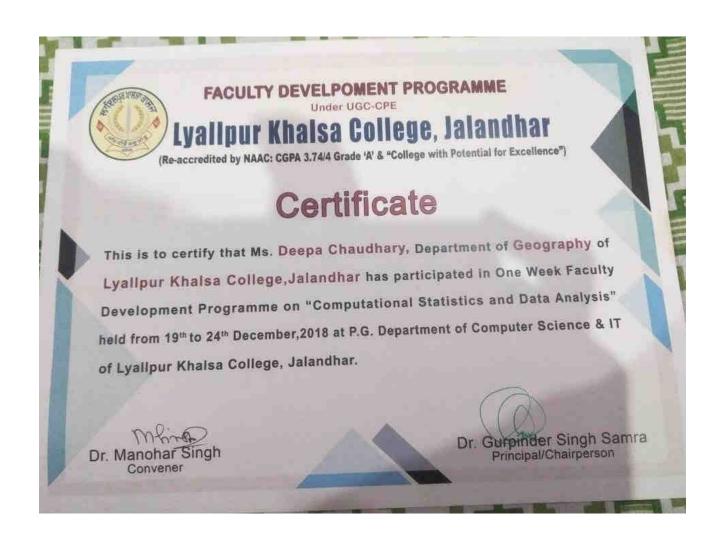

teachers attending professional development programs, viz., Orientation Program, Refresher Course, Short Term Course, and Faculty Development Programs during the last five years