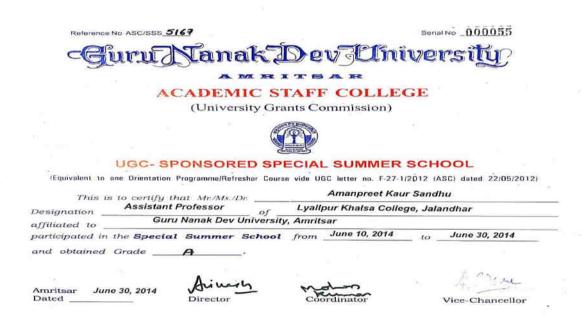

| Reference No. ASC/RC 5054                                                                                        | s                             | enul No 296               |
|------------------------------------------------------------------------------------------------------------------|-------------------------------|---------------------------|
| GuruNanak                                                                                                        | Dev Univ                      | ersity?                   |
| AMI                                                                                                              | RITSAR                        |                           |
| ACADEMIC                                                                                                         | STAFF COLLEGE                 |                           |
| (University                                                                                                      | Grants Commission)            |                           |
|                                                                                                                  | 1200                          |                           |
|                                                                                                                  |                               |                           |
|                                                                                                                  |                               |                           |
| UGC-SPONSORE                                                                                                     | D REFRESHER COUR              | SE                        |
| This is to certify that Mr/Ms/Dr                                                                                 | Narveer Singh                 | A                         |
| Designation Assistant Professor of                                                                               | / Lyallpur Khalsa College, J  | alandhar                  |
| affiliated to Guru Nanak Dev Unive                                                                               |                               |                           |
| participated in the Refresher Course in th                                                                       | e subject Pure Sciences (Phy. | sics, Chemistry & Mathema |
| from May 15", 2014 to June 4", 2014                                                                              | and obtained Grade            | 0                         |
| ALEN: INTO ALL AND ALL AND AND A AND AND A                                                                       |                               | •                         |
| and the second | In                            | AUDICER                   |
| Δ                                                                                                                | al Bla all                    |                           |
| American<br>Dated June 4", 2014 Director                                                                         | all somes                     | SIC -                     |