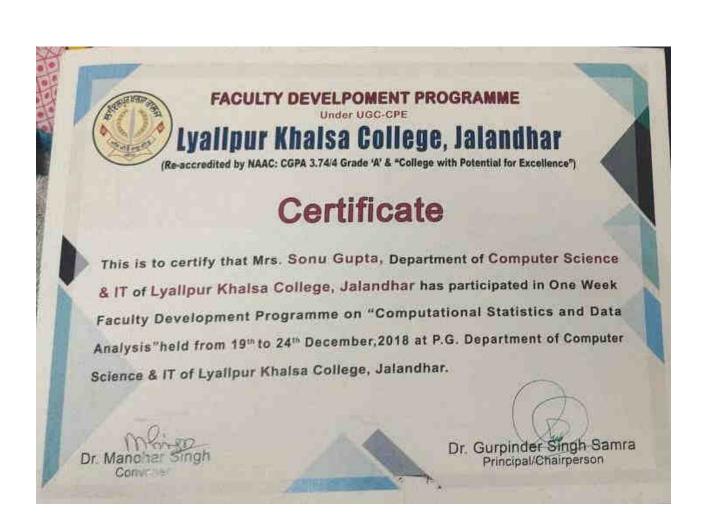

culty Development Programme on "Computational Statistics and Data Analysis" held from 19<sup>th</sup> to 24<sup>th</sup> December, 2018 at P.G. Department of Computer Science & IT of Lyallpur Khalsa College, Jalandhar.

Dr. Manohar Singh Convener



yallpur Khalsa College, Jalandhar

FACULTY DEVELPOMENT PROGRAMME

(Re-accredited by NAAC: CGPA 3.74/4 Grade 'A' & "College with Potential for Excellence")

## Certificate

This is to certify that Dr. Raju Sharma, Department of Physiotheraphy of Lyallpur Khalsa College, Jalandhar has participated in One Week Faculty Development Programme on "Computational Statistics and Data Analysis" held from 19<sup>th</sup> to 24<sup>th</sup> December, 2018 at P.G. Department of Computer Science & IT of Lyallpur Khalsa College, Jalandhar.

Dr. Manohar Singh





#### FACULTY DEVELPOMENT PROGRAMME Under UGC-CPE Lyalipur Khaisa College, Jalandhar

(Re-accredited by NAAC: CGPA 3.74/4 Grade 'A' & "College with Potential for Excellence")

## Certificate

This is to certify that Dr. Daljit Kaur, Department of Computer Science & IT of Lyallpur Khalsa College, Jalandhar has participated in One Week Faculty Development Programme on "Computational Statistics and Data Analysis" held from 19<sup>th</sup> to 24<sup>th</sup> December,2018 at P.G. Department of Computer Science & IT of Lyallpur Khalsa College, Jalandhar.

Dr. Manohar Convener

Under UGC-CPE

Lyallpur Khaisa College, Jalandhar

(Re-accredited by NAAC: CGPA 3.74/4 Grade 'A' & "College with Potential for Excellence")

### Certificate

This is to certify that Mrs. Anupriya Sharma Punj, Departmen