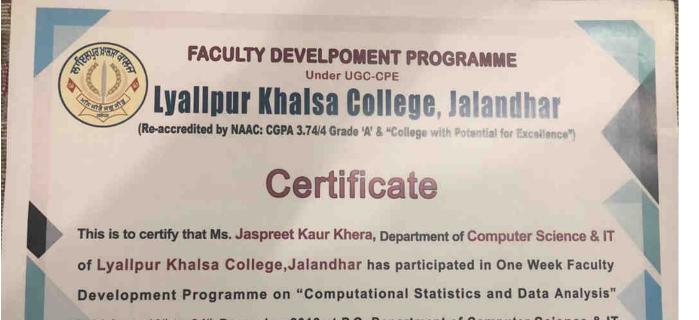

putational Statistics and Data Analysis" held from 19<sup>th</sup> to 24<sup>th</sup> December, 2018 at P.G. Department of Computer Science & IT of Lyalipur Khalsa College, Jalandhar.

Dr. Manohar Singh Convener



#### FACULTY DEVELPOMENT PROGRAMME Under UGC-OPE Lyalipur Khaisa College, Jalandhar

(Re-accredited by NAAC: CGPA 3.74/4 Grade 'A' & "College with Potential for Excellence")

## Certificate

This is to certify that Mrs. Shilpi Dhir, Department of Computer Science & IT of Lyallpur Khalsa College, Jalandhar has participated in One Week Faculty Development Programme on "Computational Statistics and Data Analysis" held from 19<sup>th</sup> to 24<sup>th</sup> December,2018 at P.G. Department of Computer Science & IT of Lyallpur Khalsa College, Jalandhar.

Singh Dr. Manohai Convener



held from 19th to 24th December,2018 at P.G. Department of Computer Science & IT of Lyallpur Khalsa College, Jalandhar.

Dr. Manohar Singh Convener

(Re-accredited by NAAC: CGPA 3.74/4 Grade 'A' & "College with Potential for Excellence")

sa College, Jalandhar

Under UGC-CPE

FACULTY DEVELPOMENT

## Certificate

This is to certify that Mr. Mandeep Singh, Department of Computer Science & I of Lyallpur Khalsa College, Jalandhar has participated in One Week Facult Development Programme on "Computational Statistics and Data Analysi held from 19<sup>th</sup> to 24<sup>th</sup> December, 2018 at P.G. Department of Computer Science & of Lyallpur Khalsa College, Jalandhar.

Dr. Manohar Singh Convener





# Lyallpur Khalsa College, Jalandhar

FACULTY DEVELPOMENT PROGRAMME

(Re-accredited by NAAC