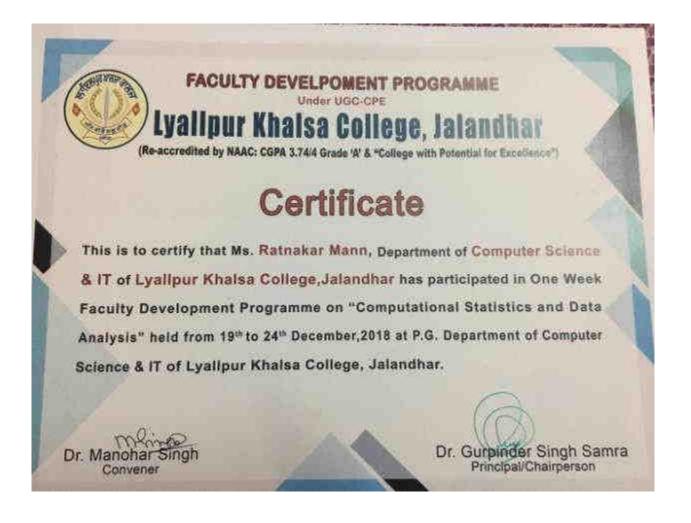

teachers attending professional development programs, viz., Orientation Program, Refresher Course, Short Term Course, and Faculty Development Programs during the last five years